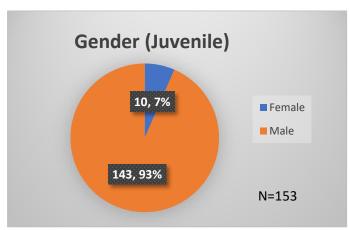

<sup>\*</sup>Age, Gender and Race for Criminal Court population (N=2) is not represented in this report.