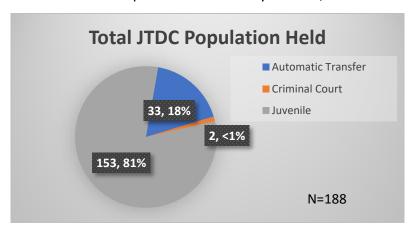

## Daily Data Dashboard – September 12, 2023 Demographics for JTDC Population Tuesday Morning Midnight Count

Total # of probation Involved youth1: 1,301

Data sources: cFive Supervisor – Probation Population and RMIS – JTDC Population

<sup>\*</sup>Age, Gender and Race for Criminal Court population (N=2) is not represented in this report.