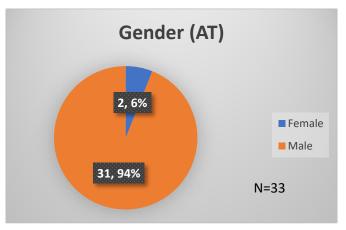

<sup>\*</sup>Age, Gender and Race for Criminal Court population (N=2) is not represented in this report.