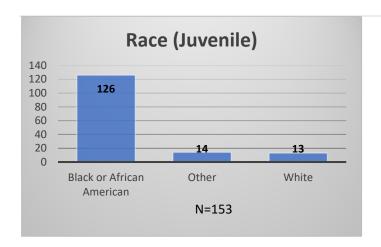

## Daily Data Dashboard – September 12, 2023 Demographics for JTDC Population Tuesday Morning Midnight Count

Total # of probation Involved youth1: 1,301

Data sources: cFive Supervisor – Probation Population and RMIS – JTDC Population