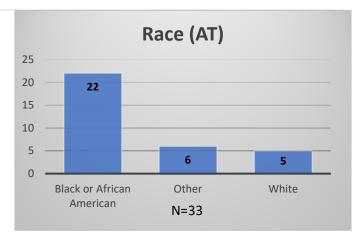

<sup>\*</sup>Age, Gender and Race for Criminal Court population (N=2) is not represented in this report.