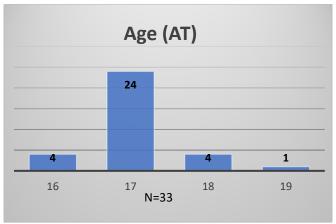

<sup>\*</sup>Age, Gender and Race for Criminal Court population (N=2) is not represented in this report.