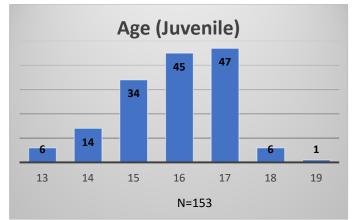

<sup>\*</sup>Age, Gender and Race for Criminal Court population (N=2) is not represented in this report.